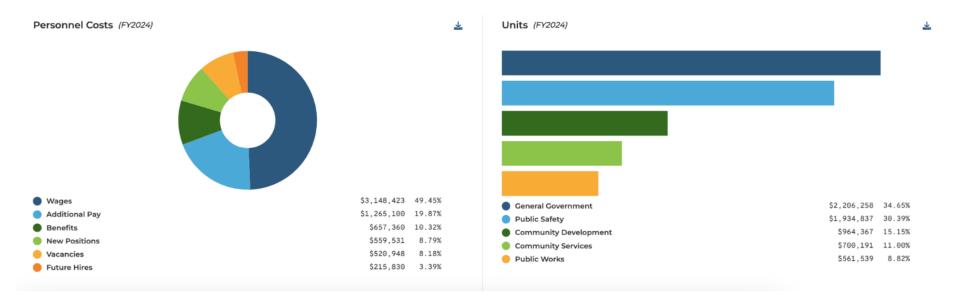

ng)



| Scenario   | Baseline Personnel Scen 🗸 Year                       | FY2024 V Units Selec | et units V Departments | Select departmen | Select funds  |              |
|------------|------------------------------------------------------|----------------------|------------------------|------------------|---------------|--------------|
| Total Pers | Negotiations Scenario<br>Proposed Personnel Scenario | FTEs                 | Employees              | Vacancies        | New Positions | Future Hires |
| \$6,       | Baseline Personnel Scenario (DEFAULT)                | 90.5000              | 75                     | 7                | 8             | 4            |

E Looking for more detailed reports? Check out report builder where you can run and export detail and summary reports.





×



 $\mathbf{T}$ 

E Looking for more detailed reports? Check out report builder where you can create and save your own customized reports.

Capital Costs Operational Costs Funding Source

#### Capital Costs By Department (per year)

Request Types: Vehicles and Wheeled Equipment, Other Equipment, Building and Facilities, Water and Sewer, Roadways, Other Improvements, Computer Software



#### Capital Costs By Department (all years)

Request Types: Vehicles and Wheeled Equipment, Other Equipment, Building and Facilities, Water and Sewer, Roadways, Other Improvements, Computer Software



#### **ClearGov**

 $\overline{\tau}$ 

# Present to Engage



# From this:

|                   |                                  | PERIOD<br>ACTUAL | YTD ACTUAL | BUDGET<br>AMOUNT | VARIANCE