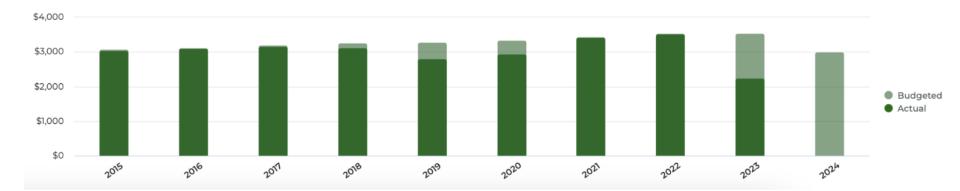

|
| <b>★</b> GFOA             | 100-2100-5218 | \$0.00    | <del></del> 0 | 10 🗰 🖬    | Submitted              | o                 | 0                              | 0               |       |         |
| ★MTAW                     | 100-2100-5218 | \$0.00    |               | 10 📭 🕤    | Edited                 | 0                 | 0                              | 0               |       |         |
| Training And Professio    | 100-2100-5219 | \$0.00    | 0.00%         | 4 10 10   | Submitted              | 0                 | 0                              | 0               |       |         |



# Build a Repeatable Process



# **Benefits of a Clear Workflow**

- Stakeholders know their role
- Creates smoother transitions
- Reduces errors



# Analyze Budgeted vs. Actuals









# Present Council with Options (Scenario Planning)



| Scenario   | Baseline Personnel Scen 🗸 Year                       | FY2024 V Units Selec | et units V Departments | Select departmen | Select funds  |              |
|------------|------------------------------------------------------|----------------------|------------------------|------------------|---------------|--------------|
| Total Pers | Negotiations Scenario<br>Proposed Personnel Scenario | FTEs                 | Employees              | Vacancies        | New Positions | Future Hires |
| \$6,       | Baseline Personnel Scenario (DEFAULT)                | 90.5000              | 75                     | 7                | 8             | 4            |

E Looking for more detailed reports? Check out report builder where y