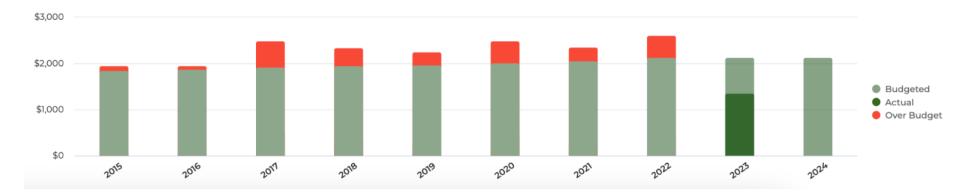

|         |
| <b>★</b> GFOA             | 100-2100-5218 | \$0.00    | <del></del> 0 | 10 🗰 🖬    | Submitted              | o                 | 0                              | 0               |       |         |
| ★MTAW                     | 100-2100-5218 | \$0.00    |               | 10 📭 🕤    | Edited                 | 0                 | 0                              | 0               |       |         |
| Training And Professio    | 100-2100-5219 | \$0.00    | 0.00%         | 4 10 10   | Submitted              | 0                 | 0                              | 0               |       |         |



# Build a Repeatable Process



# **Benefits of a Clear Workflow**

- Stakeholders know their role
- Creates smoother transitions
- Reduces errors



# Analyze Budgeted vs. Actuals









# Present Council with Options (Scenario Planning)



| Scenario   | Baseline Personnel Scen 🗸 Year                       | FY2024 V Units Selec | et units V Departments | Select departmen | Select funds  |              |
|------------|------------------------------------------------------|----------------------|------------------------|------------------|---------------|--------------|
| Total Pers | Negotiations Scenario<br>Proposed Personnel Scenario | FTEs                 | Employees              | Vacancies        | New Positions | Future Hires |
| \$6,       | Baseline Personnel Scenario (DEFAULT)                | 90.5000              | 75                     | 7                | 8             | 4            |

E Looking for more detailed reports? Check out report builder where