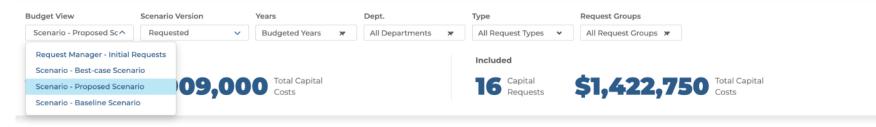

# Present Council with Options (Scenario Planning)

| Scenario   | Baseline Personnel Scen 🗸 Year                       | FY2024 V Units Selec | et units V Departments | Select departmen | Select funds  |              |
|------------|------------------------------------------------------|----------------------|------------------------|------------------|---------------|--------------|
| Total Pers | Negotiations Scenario<br>Proposed Personnel Scenario | FTEs                 | Employees              | Vacancies        | New Positions | Future Hires |
| \$6,       | Baseline Personnel Scenario (DEFAULT)                | 90.5000              | 75                     | 7                | 8             | 4            |