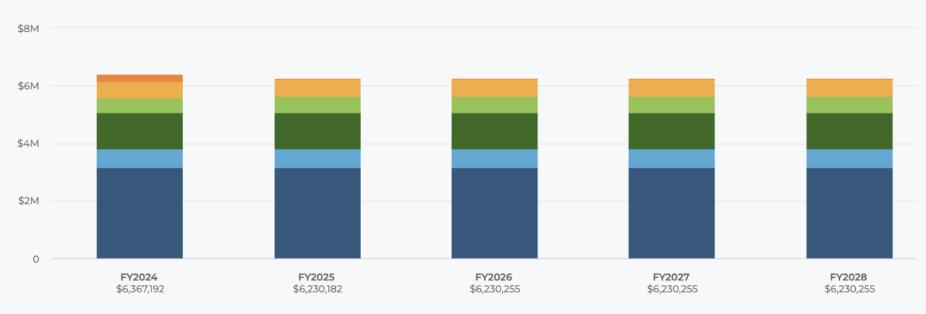

r feels a strong attachment, actively participates, and takes

|                  |            | -a Import + Add Focus Area                          |  |  |  |
|------------------|------------|-----------------------------------------------------|--|--|--|
| Overall Progress | Goals<br>3 | FY23 Budget Allocation<br>13.94%<br>\$7,128,657     |  |  |  |
| Overall Progress | Goals<br>4 | FY23 Budget Allocation<br><b>1.79%</b><br>\$915,356 |  |  |  |
| Overall Progress | Goals<br>3 | FY23 Budget Allocation<br>0.33%<br>\$168,063        |  |  |  |
| Overall Progress | Goals<br>2 | FY23 Budget Allocation<br>5.23%<br>\$2,673,817      |  |  |  |

😤 Plan Settings





**Dollar Allocation By Key Performance Area** 

#### 

# Use Multi-year Budget Planning





#### Total Capital Cost (per year)







#### Personnel Costs by Type



# Organize by Consolidating



| All Types Capital Improvement Capital Equipment Other Arch