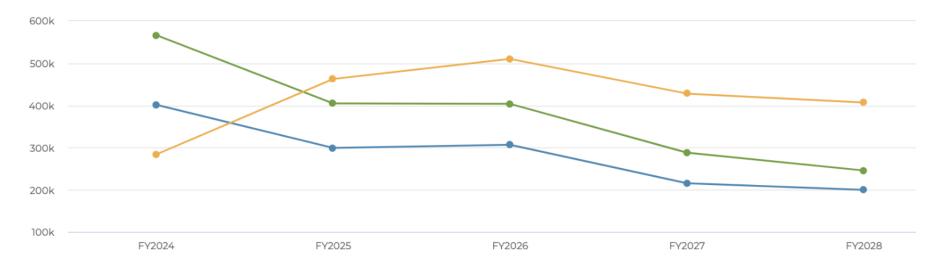

ember feels a strong attachment, actively participates, and takes

|                  |            | -a Import + Add Focus Area                          |  |  |  |
|------------------|------------|-----------------------------------------------------|--|--|--|
| Overall Progress | Goals<br>3 | FY23 Budget Allocation<br>13.94%<br>\$7,128,657     |  |  |  |
| Overall Progress | Goals<br>4 | FY23 Budget Allocation<br><b>1.79%</b><br>\$915,356 |  |  |  |
| Overall Progress | Goals<br>3 | FY23 Budget Allocation<br>0.33%<br>\$168,063        |  |  |  |
| Overall Progress | Goals<br>2 | FY23 Budget Allocation<br>5.23%<br>\$2,673,817      |  |  |  |

😤 Plan Settings





**Dollar Allocation By Key Performance Area** 

#### 

# Use Multi-year Budget Planning





#### Total Capital Cost (per year)







#### Personnel Costs by Type



# Organize by Consolidating



| All Types Capital Improvement Capital Equipment Other Arch