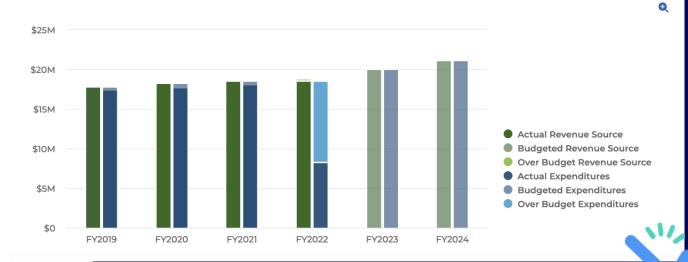

#### Summary

The City of Menasha is projecting \$21.18M of revenue in FY2024, which represents a 5.4% increase over the prior year. Budgeted expenditures are projected to increase by 5.4% or \$1.09M to \$21.18M in FY2024.

General Fund expenditures are up 5.45% from the 2023 budget, however the proposed general fund tax levy change is only 1.48% increase. This was largely possibly to the increase in Shared Revenues received from the State of Wisconsin.