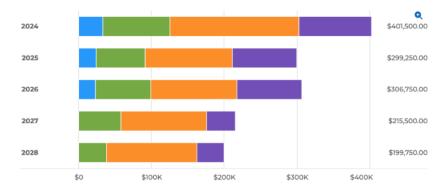

sonnel Scenario | FTEs                 | Employees              | Vacancies        | New Positions | Future Hires |
| \$6,       | Baseline Personnel Scenario (DEFAULT)                | 90.5000              | 75                     | 7                | 8             | 4            |

E Looking for more detailed reports? Check out report builder where you can run and export detail and summary reports.





×



 $\mathbf{T}$ 

E Looking for more detailed reports? Check out report builder where you can create and save your own customized reports.

Capital Costs Operational Costs Funding Source

#### Capital Costs By Department (per year)

Request Types: Vehicles and Wheeled Equipment, Other Equipment, Building and Facilities, Water and Sewer, Roadways, Other Improvements, Computer Software



#### Capital Costs By Department (all years)

Request Types: Vehicles and Wheeled Equipment, Other Equipment, Building and Facilities, Water and Sewer, Roadways, Other Improvements, Computer Software



#### **ClearGov**

 $\overline{\tau}$ 

# Present to Engage



# From this:

|                   |                                  | PERIOD<br>ACTUAL | YTD ACTUAL | BUDGET<br>AMOUNT | VARIANCE        | % OF<br>BUDGET |
|-------------------|----------------------------------|------------------|------------|------------------|-----------------|----------------|
|                   | TAXES                            |                  |            |                  |                 |                |
| 100-41110-000-000 | TAXES: GENERAL PROPERTY TAXES    | .00              | .00        |